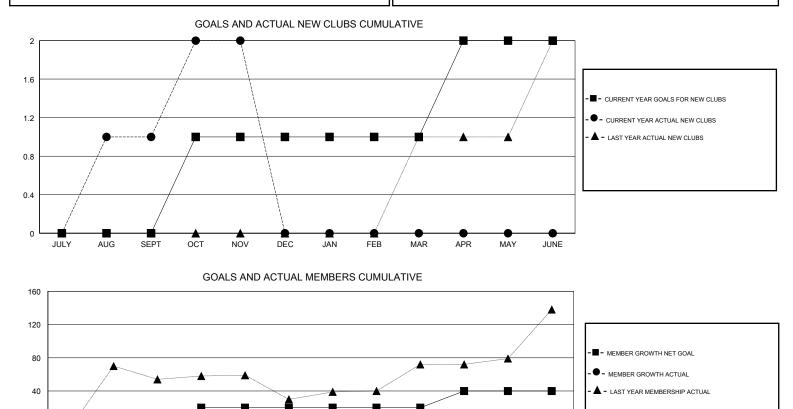

#### GMT CA

| Clubs                 |               |           |               | Members               |                           |                         |                                                    |
|-----------------------|---------------|-----------|---------------|-----------------------|---------------------------|-------------------------|----------------------------------------------------|
| RESULTS FOR 2018-2019 |               |           |               | RESULTS FOR 2018-2019 |                           |                         |                                                    |
| QUARTER               | NEW CLUB GOAL | NEW CLUBS | DROPPED CLUBS | QUARTER               | MEMBER GROWTH NET<br>GOAL | MEMBER GROWTH<br>ACTUAL | DROPPED<br>MEMBERS ACTUAL<br>(including transfers) |
| JULY/AUG/SEPT         | 0             | 1         | 2             | JULY/AUG/SEPT         | 0                         | 69                      | 87                                                 |
| OCT/NOV/DEC           | 1             | 1         | 0             | OCT/NOV/DEC           | 20                        | 50                      | 27                                                 |
| JAN/FEB/MAR           | 0             | 0         | 0             | JAN/FEB/MAR           | 0                         | 0                       | 0                                                  |
| APR/MAY/JUNE          | 1             | 0         | 0             | APR/MAY/JUNE          | 20                        | 0                       | 0                                                  |